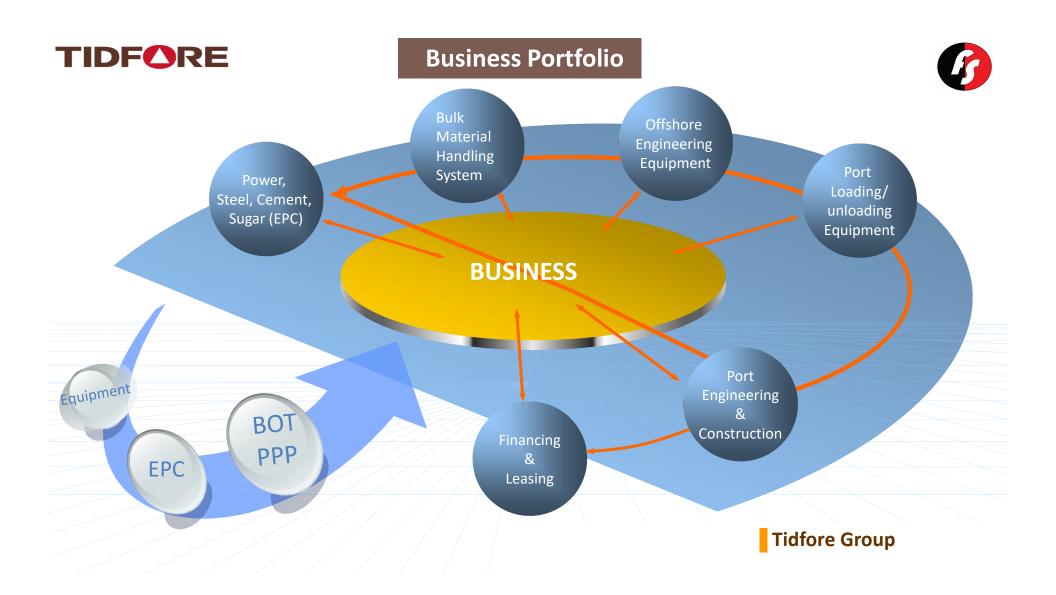

- Tidfore Five Star Engineering Projects Pvt. Ltd. is a Joint Venture Company between China's Equipment Manufacturing Giant, Tidfore Heavy Equipment Group and India's leading & established project execution enterprise, Five Star Group.
- We have a vision of executing various upcoming projects in India, South-East Asia and Africa for their leading Power, Steel, Cement, Sugar, Port and other utility Companies.
- The company is characterized by providing project engineering integrated services from design, engineering, research and development, manufacture, sales, installation, commissioning, after-sale service to financial leasing of complete engineering projects including bulk material handling system and port handling.
- Tidfore Heavy Equipment Group is mainly involved in advanced equipment manufacture, system general contracting, and supporting services supply of bulk material handling system, port and offshore engineering equipment.