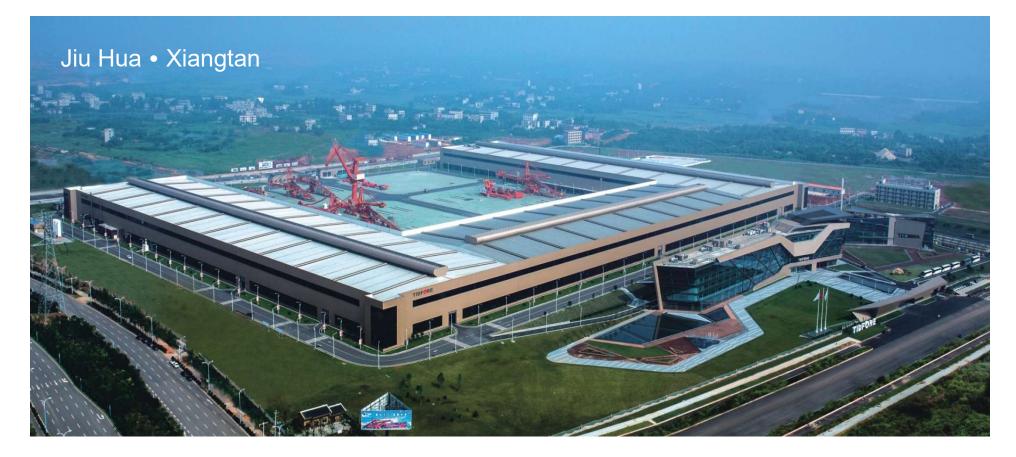

#### **Industrial Parks**

Two green industrial parks of Jiuhua in the south and Tianjin Harbor in the north, covering a total area of 3,460,000  $m^2$ . 2,000 employees and more than 20 subsidiaries with branches in Beijing, Shanghai, Shengzhen, Hongkong, Brazil, , etc.

Jiuhua Industrial Park—— Tota

Total Area: 1,200,000 m<sup>2</sup>

Work Shop: 400,000 m<sup>2</sup>