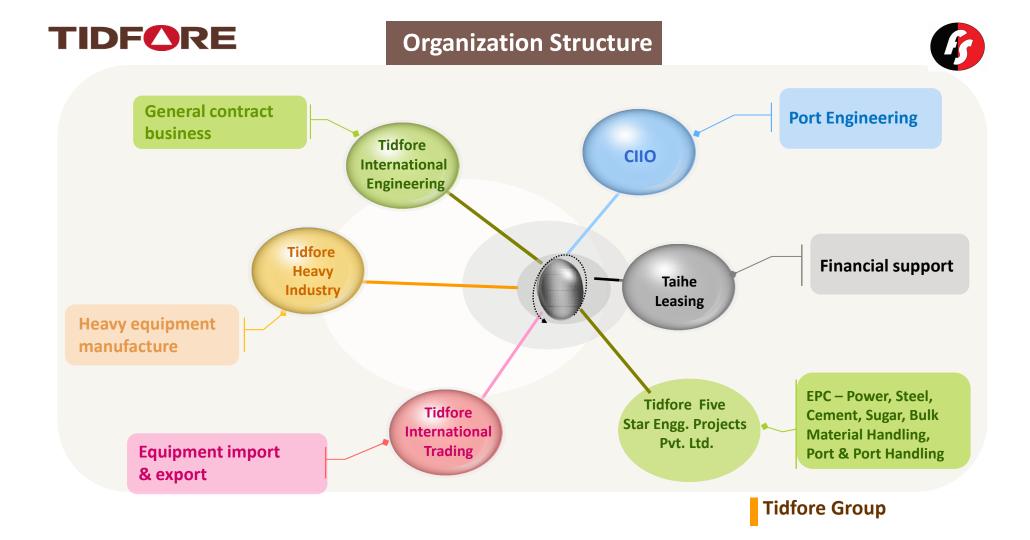

- Tidfore Five Star Engineering Projects Pvt. Ltd. is a Joint Venture Company between China's Equipment Manufacturing Giant, Tidfore Heavy Equipment Group and India's leading & established project execution enterprise, Five Star Group.
- We have a vision of executing various upcoming projects in India, South-East Asia and Africa for their leading Power, Steel, Cement, Sugar, Port and other utility Companies.
- The company is characterized by providing project engineering integrated services from design, engineering, research and development, manufacture, sales, installation, commissioning, after-sale service to financial leasing of complete engineering projects including bulk material handling system and port handling.
- Tidfore Heavy Equipment Group is mainly involved in advanced equipment manufacture, system general contracting, and supporting services supply of bulk material handling system, port and offshore engineering equipment.

#### **Business Scope**