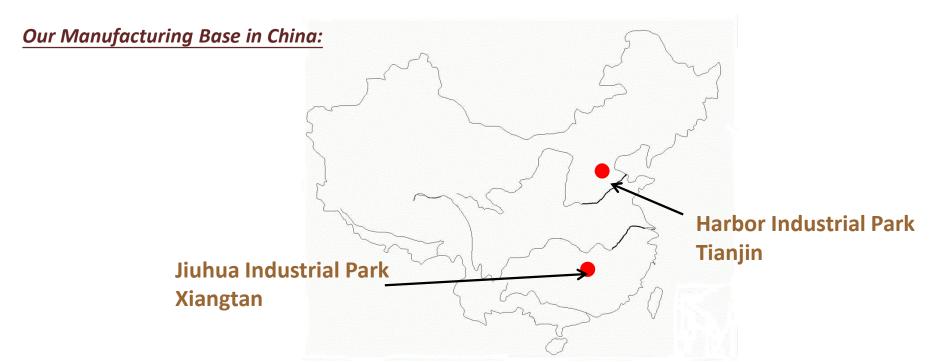

#### **Industrial Parks**

Two green industrial parks of Jiuhua in the south and Tianjin Harbor in the north, covering a total area of 3,460,000  $m^2$ . 2,000 employees and more than 20 subsidiaries with branches in Beijing, Shanghai, Shengzhen, Hongkong, Brazil, , etc.

Jiuhua Industrial Park—— Tota

Total Area: 1,200,000 m<sup>2</sup>

Work Shop: 400,000 m<sup>2</sup>

#### Harbor Industrial Park— Total Area: 2,260,000 m<sup>2</sup>