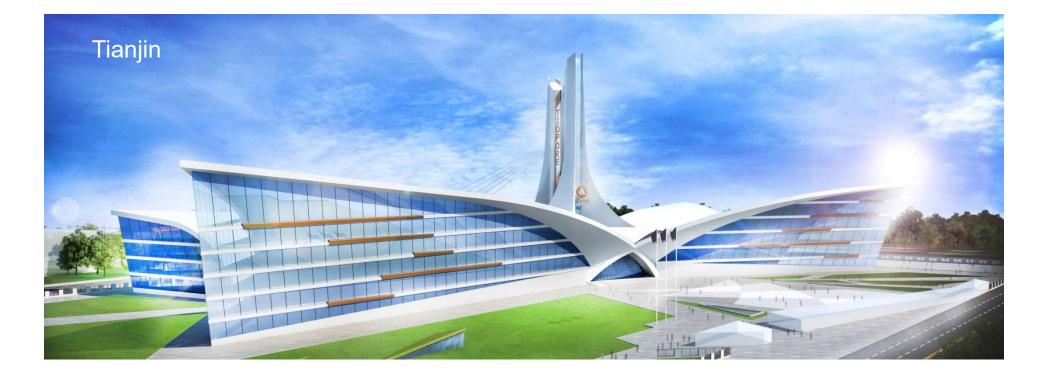

#### **Industrial Parks**

Two green industrial parks of Jiuhua in the south and Tianjin Harbor in the north, covering a total area of 3,460,000  $m^2$ . 2,000 employees and more than 20 subsidiaries with branches in Beijing, Shanghai, Shengzhen, Hongkong, Brazil, , etc.

#### Harbor Industrial Park— Total Area: 2,260,000 m<sup>2</sup>

#### Coastline: 2,000 m

World' s largest, most competitive one-stop international port, offshore engineering equipment exhibition, trading and service center, manufacturing and remanufacturing base.