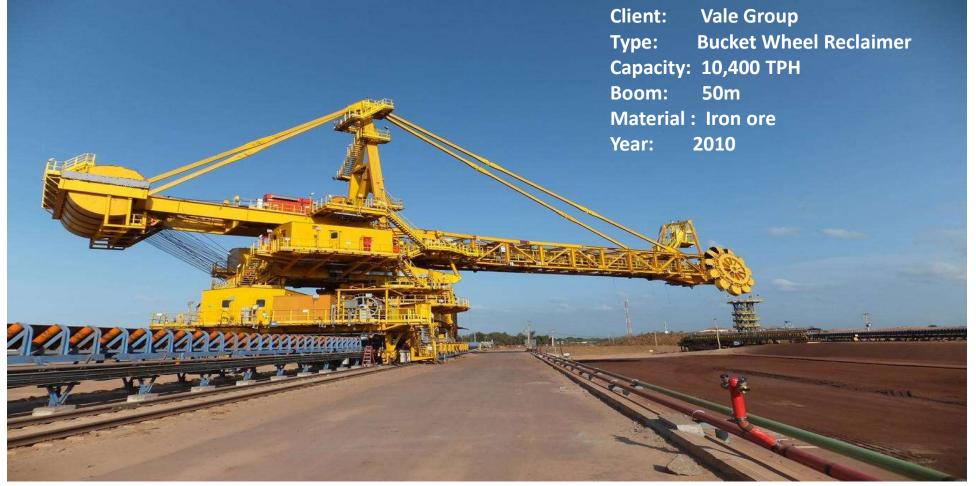

## **Projects Completed (Reference List- Equipment)**

| No | Client                               | Place       | Description                                                                                          | Q'ty | Material |
|----|--------------------------------------|-------------|------------------------------------------------------------------------------------------------------|------|----------|
| 11 | Indian Energo Co.,<br>(LANCO Power ) | Indian      | DQL1600/1600.41 Bucket Wheel Stacker & Reclaimer,<br>Capacity: Stacking 1600t/h & Reclaiming 1600t/h |      | coal     |
| 12 | Indonesia Mianlan<br>Power Plant     | Indonesia   | DQL450/1500.35 Bucket Wheel Stacker & Reclaimer,<br>Capacity: Stacking 1500t/h & Reclaiming 450t/h   | 2    | coal     |
| 13 | USA COLECO Company                   | USA         | D=Φ500mm, Length:2430m, Capacity:2000tph<br>Pipe conveyor                                            | 2    | coal     |
| 14 | USA HOLCIM Company                   | USA         | D=Φ400mm, Length:445m, Capacity:1500tph<br>D=Φ500mm, Length:456m<br>Pipe Conveyor                    | 2    | coal     |
| 15 | Vale S/A Company                     | Brazil      | DQL10400.50 Bucket Wheel Reclaimer,<br>Capacity:Reclaiming 10400t/h                                  | 4    | ore      |
| 16 | Vale S/A Company                     | Brazil      | DBH2150.27 Stacker, DBH4900.28 Stacker                                                               | 2    | ore      |
| 17 | Vale S/A Company                     | Guinea      | DBH4900.28 Stacker Capacity:4900t/h                                                                  | 2    | ore      |
| 18 | Altlas Power plant                   | Turkey      | DQL1000/1500.45 Bucket Wheel Stacker Reclaimer<br>Capacity:Stacking 1000t/h;Recailming 1500t/h       | 2    | coal     |
| 19 | Philippines power plant              | Philippines | DQY1500/1500.120m Circular Stacker & Reclaimer                                                       | 2    | coal     |